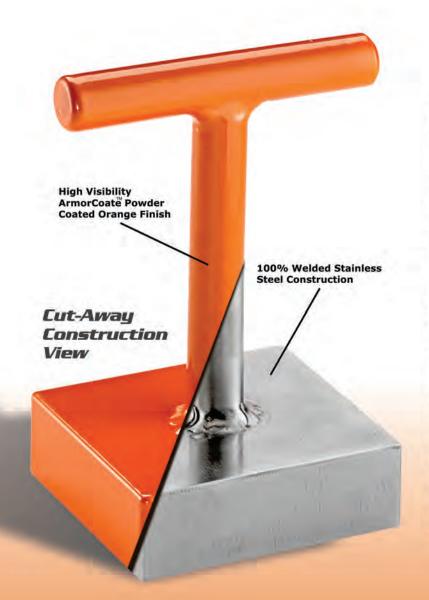

100% Welded Stainless Steel Construction

1/2" solid stainless steel handle

High Visibility ArmorCoate Powder Coated Orange Finish

Stronger Rare Earth Neodymium Magnet 100 Lbs of lifting strength

Protective underplate prevents breakage