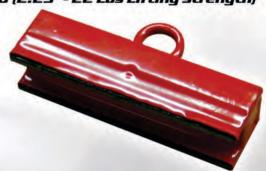

## Sorry...Your T-Handle<sup>™</sup>Sorting Magnets Are Now Obsolete

Introducing the "Power-T" from National Magnet & Supply Co.
"The best hand held sorting magnet on earth"

Lower Cost! Quantity Discounts

100% Welded Stainless Steel Construction

1/2" solid stainless steel handle

High Visibility ArmorCoate Powder Coated Orange Finish

Stronger Rare Earth Neodymium Magnet 100 Lbs of lifting strength

Protective underplate prevents breakage