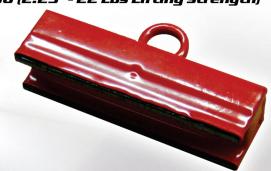

# Sorry...Your T-Handle<sup>™</sup> Sorting Magnets Are Now Obsolete

Introducing the "Power-T" from National Magnet & Supply Co.
"The best hand held sorting magnet on earth"

Lower Cost! Quantity Discounts

100% Welded Stainless Steel Construction

1/2" solid stainless steel handle

High Visibility ArmorCoate<sup>™</sup>Powder Coated Orange Finish

Stronger Rare Earth Neodymium Magnet 100 Lbs of lifting strength