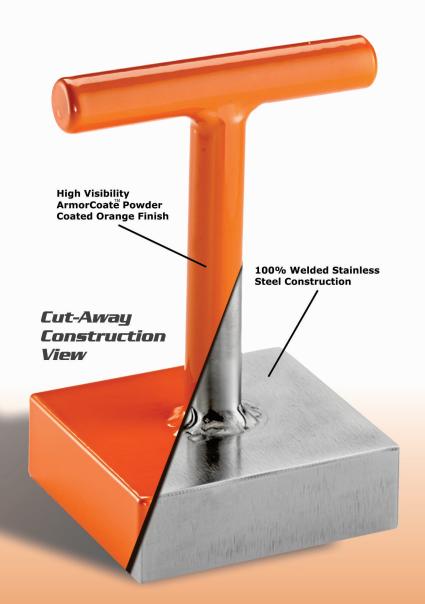

100% Welded Stainless Steel Construction

1/2" solid stainless steel handle

High Visibility ArmorCoate<sup>™</sup>Powder Coated Orange Finish

Stronger Rare Earth Neodymium Magnet 100 Lbs of lifting strength